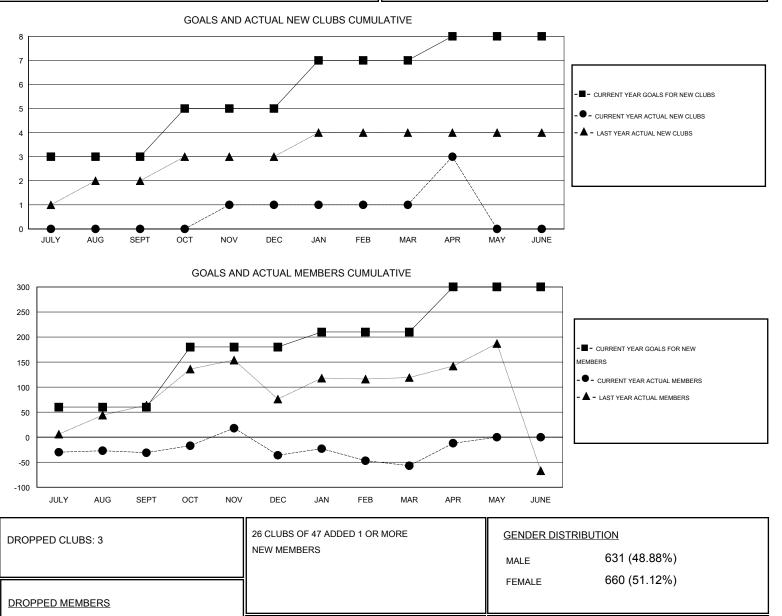

## LOCATION PHILIPPINES

GMT CA 5

| Clubs                 |                  |           |                  |                  | Members               |                    |                                     |                    |                  |
|-----------------------|------------------|-----------|------------------|------------------|-----------------------|--------------------|-------------------------------------|--------------------|------------------|
| RESULTS FOR 2015-2016 |                  |           |                  |                  | RESULTS FOR 2015-2016 |                    |                                     |                    |                  |
| QUARTER               | NEW CLUB<br>GOAL | NEW CLUBS | DROPPED<br>CLUBS | NET<br>GAIN/LOSS | QUARTER               | NEW MEMBER<br>GOAL | CHARTER AND<br>NEW MEMBERS<br>ADDED | DROPPED<br>MEMBERS | NET<br>GAIN/LOSS |
| JULY/AUG/SEPT         | 3                | 0         | 0                | 0                | JULY/AUG/SEPT         | 60                 | 35                                  | 66                 | -31              |
| OCT/NOV/DEC           | 2<br>2           | 1<br>0    | 3<br>0           | -2<br>0          | OCT/NOV/DEC           | 120<br>30          | 81<br>28                            | 86<br>49           | -5<br>-21        |
| APR/MAY/JUNE          | 1                | 2         | 0                | 2                | APR/MAY/JUNE          | 90                 | 53                                  | 8                  | 45               |